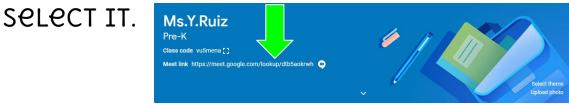

**GOOGLE MEETS** WILL BE USED FOR OUR DAILY SYNCHRONOUS "LIVE" LEARNING SESSIONS

- ACCESS THE "GOOGLE CLASSTOOM" APP THROUGH CLEVER.
- FIND OUR CLASS AND SELECT IT.
- AT THE TOP OF THE PAGE FIND THE "MEET LINK" AND

• THE LINK WILL BE THE SAME ONE FOR THE ENTIRE SCHOOL YEAR.

• WHEN IT BECOMES AVAILABLE WE WILL LET YOU KNOW!

|  | / 。 / |
|--|-------|
|  | _     |
|  | -     |
|  |       |
|  |       |
|  |       |
|  |       |
|  |       |
|  |       |
|  |       |