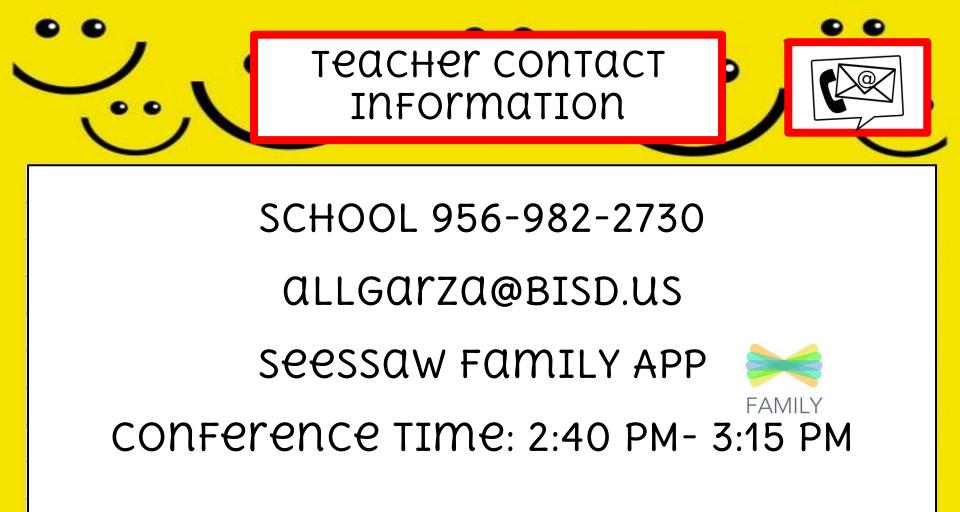

VER, THEN FIND THE GOOGLE CLASSROOM APP
  - CLICK ON YOUR CHILD'S TEACHER CLASS AND "ACCEPT" THE INVITE
- OPTION 2: THYOUGH AN APP
  - OPEN THE GOOGLE CLASSTOOM APP
  - CLICK ON YOUR CHILD'S TEACHER CLASS AND "ACCEPT" THE INVITE

Google Classroom for BISD Families English: <a href="https://youtu.be/ODV7EqA Cb4">https://youtu.be/ODV7EqA Cb4</a> Google Classroom for BISD Families Spanish: <a href="https://youtu.be/JsoMj2FHbBM">https://youtu.be/JsoMj2FHbBM</a>



**GOOGLE MEETS** WILL BE USED FOR OUR DAILY SYNCHRONOUS "LIVE" LEARNING SESSIONS

- ACCESS THE "GOOGLE CLASSTOOM" APP THROUGH CLEVER.
- FIND OUR CLASS AND SELECT IT.
- AT THE TOP OF THE PAGE FIND THE "MEET LINK" AND



• THE LINK WILL BE THE SAME ONE FOR THE ENTIRE SCHOOL YEAR.



• WHEN IT BECOMES AVAILABLE WE WILL LET YOU KNOW!





|  | / 。 / |
|--|-------|
|  | _     |
|  | -     |
|  |       |
|  |       |
|  |       |
|  |       |
|  |       |
|  |       |
|  |       |