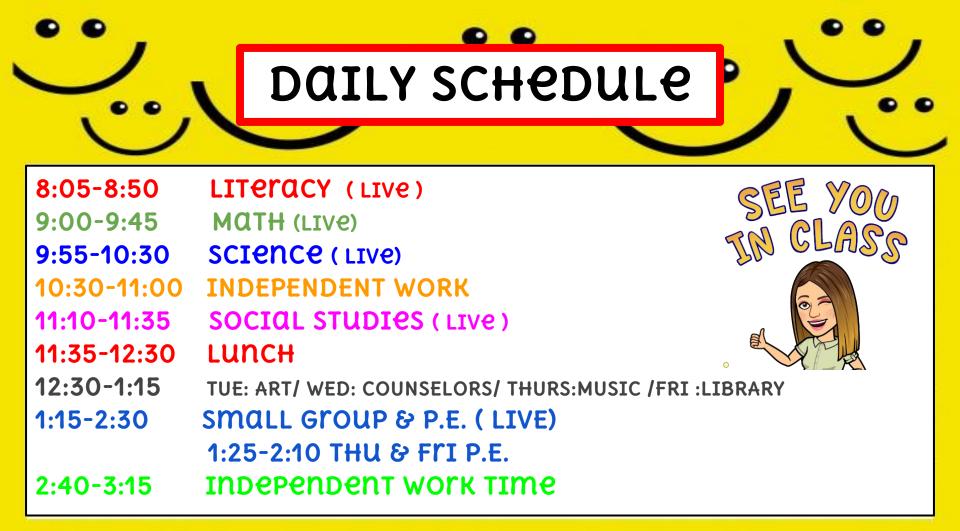

## FIRST DAY OF SCHOOL IS TUESDAY, AUGUST 25. WE WILL MEET PROMPTLY AT











ALL SCHOOL RESOURCES WILL BE FOUND IN THIS LOCATION. CLEVER IS A PORTAL TO SIGN IN TO ALL APPLICATIONS.

- 1. GO TO <u>WWW.BISD.US</u>
- 2. FIND THE QUICKLINKS TAB ON THE RIGHT HAND SIDE.
- 3. SELECT "CLEVER".
- 4. CLICK ON "LOGIN TO CLEVER"
  - a. IF available, you can select the "clever badge login"
  - B. IF YOU DON'T HAVE A 'CLEVER LOGIN BADGE" YOU WILL NEED TO ENTER A USERNAME & PASSWORD
  - C. USername: STUDENT ID #
  - D. PASSWORD: STUDENT ID #

Connecting to Clever English: <u>https://youtu.be/WIWg6uMXyV4</u> Connecting to Clever Spanish: <u>https://youtu.be/a8bML2luy0U</u>

Clever

吕민



- OPTION 1: ON THE WEB
  LOG-IN TO CLEVER, THEN FIND THE SEESAW APP AND SELECT IT.
- OPTION 2: THYOUGH AN APP
  - SEESAW CLASS
    - FOR STUDENTS



 SIGN IN BY SCANNING CLEVER BADGE CLEVER US