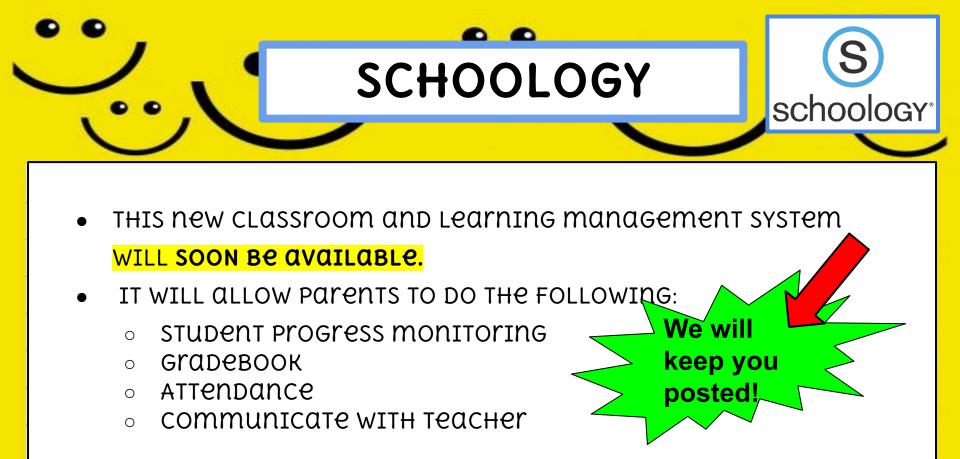

CLASSROOM

- **OPTION 1**: ON THE WEB
  - LOG IN TO CLEVER, THEN FIND THE GOOGLE CLASSROOM APP
  - CLICK ON YOUR CHILD'S TEACHER CLASS AND "ACCEPT" THE INVITE
- OPTION 2: THYOUGH AN APP
  - OPEN THE GOOGLE CLASSTOOM APP
  - CLICK ON YOUR CHILD'S TEACHER CLASS AND "ACCEPT" THE INVITE

Google Classroom for BISD Families English: <a href="https://youtu.be/ODV7EqA Cb4">https://youtu.be/ODV7EqA Cb4</a> Google Classroom for BISD Families Spanish: <a href="https://youtu.be/JsoMj2FHbBM">https://youtu.be/JsoMj2FHbBM</a>



**GOOGLE MEETS** WILL BE USED FOR OUR DAILY SYNCHRONOUS "LIVE" LEARNING SESSIONS

- ACCESS THE "GOOGLE CLASSTOOM" APP THROUGH CLEVER.
- FIND OUR CLASS AND SELECT IT.
- AT THE TOP OF THE PAGE FIND THE "MEET LINK" AND



• THE LINK WILL BE THE SAME ONE FOR THE ENTIRE SCHOOL YEAR.



• WHEN IT BECOMES AVAILABLE WE WILL LET YOU KNOW!





|  | / 。 / |
|--|-------|
|  | _     |
|  | -     |
|  |       |
|  |       |
|  |       |
|  |       |
|  |       |
|  |       |
|  |       |