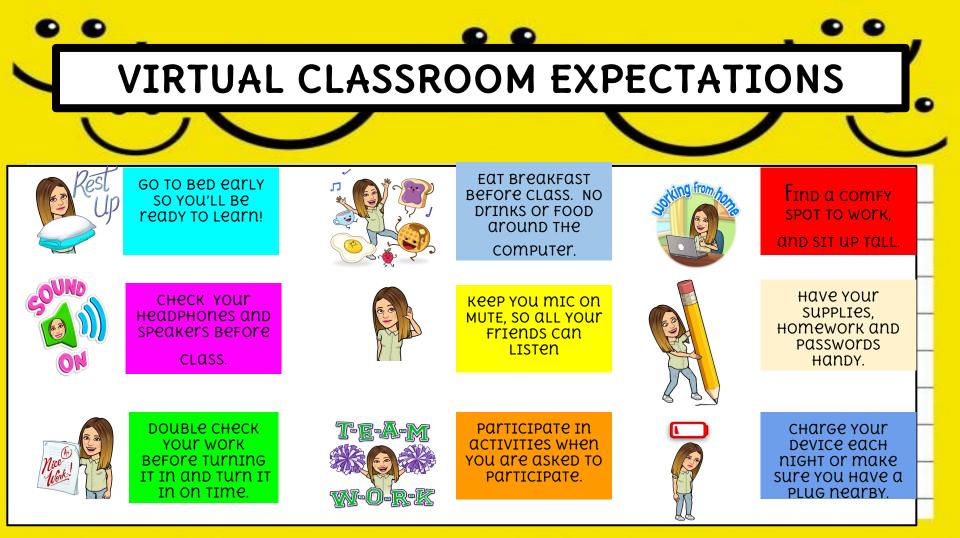

LEVER, THEN FIND THE GOOGLE CLASSROOM APP
  - CLICK ON YOUR CHILD'S TEACHER CLASS AND "ACCEPT" THE INVITE
- OPTION 2: THYOUGH AN APP
  - OPEN THE GOOGLE CLASSTOOM APP
  - CLICK ON YOUR CHILD'S TEACHER CLASS AND "ACCEPT" THE INVITE

Google Classroom for BISD Families English: <a href="https://youtu.be/ODV7EqA Cb4">https://youtu.be/ODV7EqA Cb4</a> Google Classroom for BISD Families Spanish: <a href="https://youtu.be/JsoMj2FHbBM">https://youtu.be/JsoMj2FHbBM</a>



**GOOGLE MEETS** WILL BE USED FOR OUR DAILY SYNCHRONOUS "LIVE" LEARNING SESSIONS

- ACCESS THE "GOOGLE CLASSTOOM" APP THROUGH CLEVER.
- FIND OUR CLASS AND SELECT IT.
- AT THE TOP OF THE PAGE FIND THE "MEET LINK" AND



• THE LINK WILL BE THE SAME ONE FOR THE ENTIRE SCHOOL YEAR.



• WHEN IT BECOMES AVAILABLE WE WILL LET YOU KNOW!





|  | / 。 / |
|--|-------|
|  | _     |
|  | -     |
|  |       |
|  |       |
|  |       |
|  |       |
|  |       |
|  |       |
|  |       |