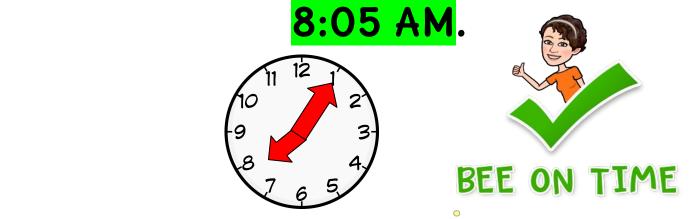

## FIRST DAY OF SCHOOL IS TUESDAY, AUGUST 25. WE WILL MEET PROMPTLY AT

ALL SCHOOL RESOURCES WILL BE FOUND IN THIS LOCATION. CLEVER IS A PORTAL TO SIGN IN TO ALL APPLICATIONS.

- 1. GO TO <u>WWW.BISD.US</u>
- 2. FIND THE QUICKLINKS TAB ON THE RIGHT HAND SIDE.
- 3. SELECT "CLEVER".
- 4. CLICK ON "LOGIN TO CLEVER"
  - a. IF available, you can select the "clever badge login"
  - B. IF YOU DON'T HAVE A 'CLEVER LOGIN BADGE" YOU WILL NEED TO ENTER A USERNAME & PASSWORD
  - C. USername: STUDENT ID #
  - D. PASSWORD: STUDENT ID #