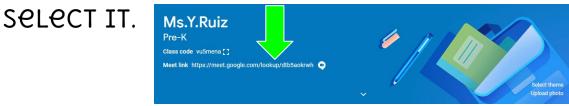

**GOOGLE MEETS** WILL BE USED FOR OUR DAILY SYNCHRONOUS **LIVE** LEARNING SESSIONS

- ACCESS THE "GOOGLE CLASSTOOM" APP THROUGH CLEVER.
- FIND OUR CLASS AND SELECT IT.
- AT THE TOP OF THE PAGE FIND THE "MEET LINK" AND

• THE LINK WILL BE THE SAME ONE FOR THE ENTIRE SCHOOL YEAR.

• WHEN IT BECOMES AVAILABLE WE WILL LET YOU KNOW!

|  | / 。 / |
|--|-------|
|  | _     |
|  | -     |
|  |       |
|  |       |
|  |       |
|  |       |
|  |       |
|  |       |
|  |       |