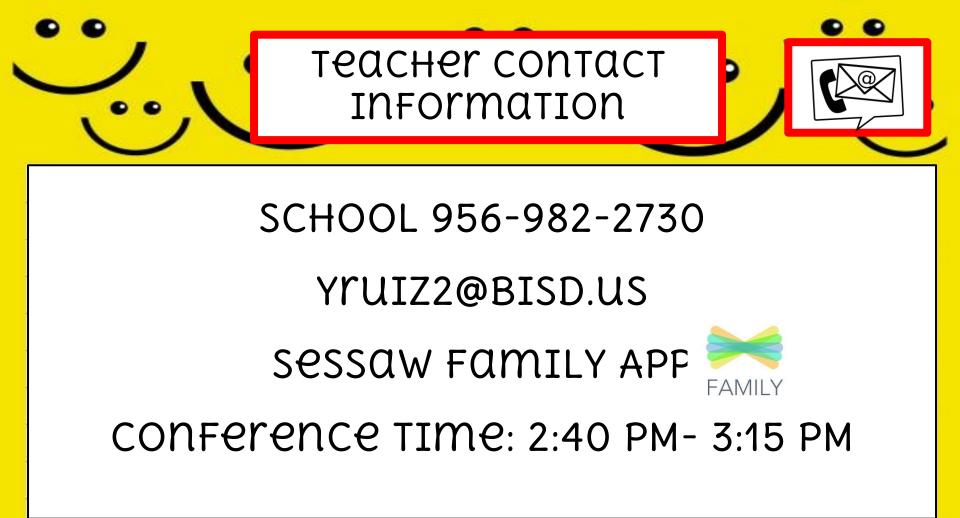

LEVER, THEN FIND THE GOOGLE CLASSROOM APP
  - CLICK ON YOUR CHILD'S TEACHER CLASS AND "ACCEPT" THE INVITE
- OPTION 2: THYOUGH AN APP
  - OPEN THE GOOGLE CLASSROOM APP
  - CLICK ON YOUR CHILD'S TEACHER CLASS AND "ACCEPT" THE INVITE

Google Classroom for BISD Families English: <a href="https://youtu.be/ODV7EqA">https://youtu.be/ODV7EqA Cb4</a> Google Classroom for BISD Families Spanish: <a href="https://youtu.be/JsoMj2FHbBM">https://youtu.be/JsoMj2FHbBM</a>



**GOOGLE MEETS** WILL BE USED FOR OUR DAILY SYNCHRONOUS **LIVE** LEARNING SESSIONS

- ACCESS THE "GOOGLE CLASSTOOM" APP THROUGH CLEVER.
- FIND OUR CLASS AND SELECT IT.
- AT THE TOP OF THE PAGE FIND THE "MEET LINK" AND



• THE LINK WILL BE THE SAME ONE FOR THE ENTIRE SCHOOL YEAR.



• WHEN IT BECOMES AVAILABLE WE WILL LET YOU KNOW!





|  | / 。 / |
|--|-------|
|  | _     |
|  | -     |
|  |       |
|  |       |
|  |       |
|  |       |
|  |       |
|  |       |
|  |       |