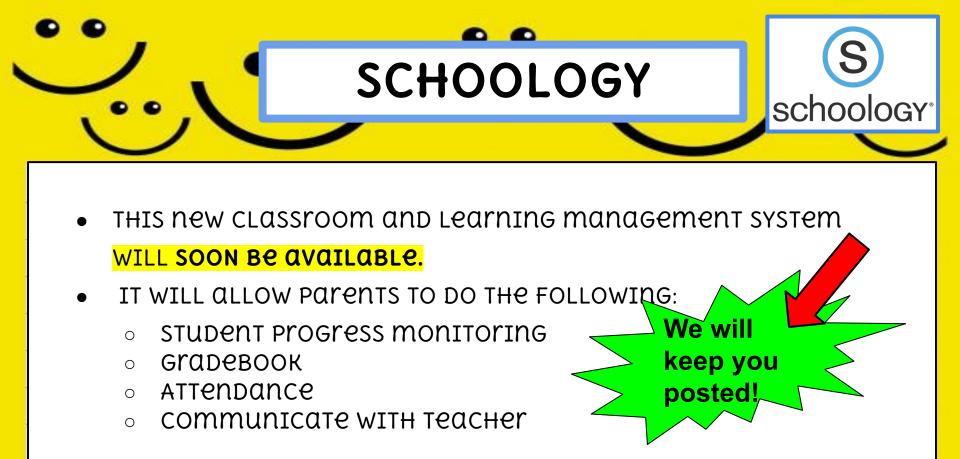

E CLASSROOM

- **OPTION 1**: ON THE WEB
  - LOG IN TO CLEVER, THEN FIND THE GOOGLE CLASSROOM APP
  - CLICK ON YOUR CHILD'S TEACHER CLASS AND "ACCEPT" THE INVITE
- OPTION 2: THYOUGH AN APP
  - OPEN THE GOOGLE CLASSROOM APP
  - CLICK ON YOUR CHILD'S TEACHER CLASS AND "ACCEPT" THE INVITE

Google Classroom for BISD Families English: <a href="https://youtu.be/ODV7EqA">https://youtu.be/ODV7EqA Cb4</a> Google Classroom for BISD Families Spanish: <a href="https://youtu.be/JsoMj2FHbBM">https://youtu.be/JsoMj2FHbBM</a>



**GOOGLE MEETS** WILL BE USED FOR OUR DAILY SYNCHRONOUS **LIVE** LEARNING SESSIONS

- ACCESS THE "GOOGLE CLASSTOOM" APP THROUGH CLEVER.
- FIND OUR CLASS AND SELECT IT.
- AT THE TOP OF THE PAGE FIND THE "MEET LINK" AND



• THE LINK WILL BE THE SAME ONE FOR THE ENTIRE SCHOOL YEAR.



• WHEN IT BECOMES AVAILABLE WE WILL LET YOU KNOW!





|  | / 。 / |
|--|-------|
|  | _     |
|  | -     |
|  |       |
|  |       |
|  |       |
|  |       |
|  |       |
|  |       |
|  |       |