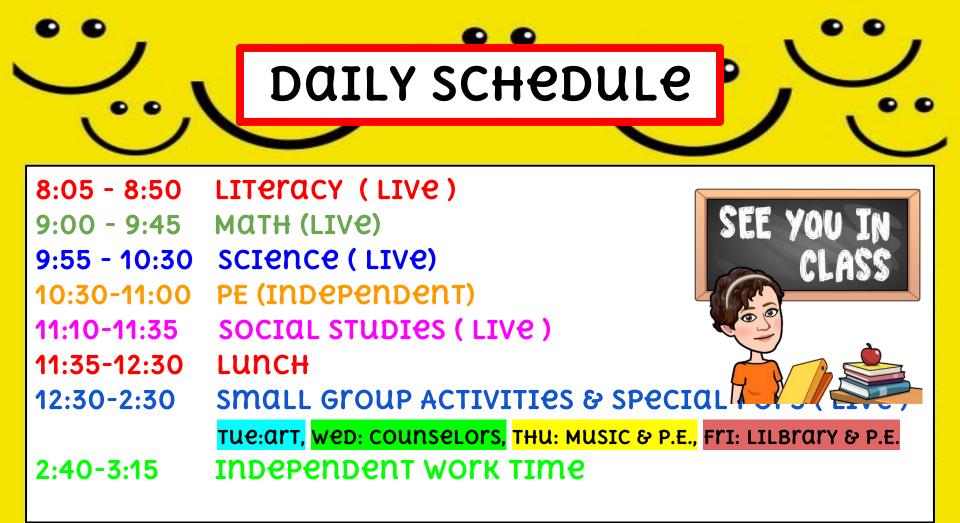

## FIRST DAY OF SCHOOL IS TUESDAY, AUGUST 25. WE WILL MEET PROMPTLY AT







ALL SCHOOL RESOURCES WILL BE FOUND IN THIS LOCATION. CLEVER IS A PORTAL TO SIGN IN TO ALL APPLICATIONS.

- 1. GO TO <u>WWW.BISD.US</u>
- 2. FIND THE QUICKLINKS TAB ON THE RIGHT HAND SIDE.
- 3. SELECT "CLEVER".
- 4. CLICK ON "LOGIN TO CLEVER"
  - a. IF available, you can select the "clever badge login"
  - B. IF YOU DON'T HAVE A 'CLEVER LOGIN BADGE" YOU WILL NEED TO ENTER A USERNAME & PASSWORD
  - C. USername: STUDENT ID #
  - D. PASSWORD: STUDENT ID #

Connecting to Clever English: <u>https://youtu.be/WIWg6uMXyV4</u> Connecting to Clever Spanish: <u>https://youtu.be/a8bML2luy0U</u>

Clever

吕민



- OPTION 1: ON THE WEB
  LOG-IN TO CLEVER, THEN FIND THE SEESAW APP AND SELECT IT.
- OPTION 2: THYOUGH AN APP
  - SEESAW CLASS
    - FOR STUDENTS



 SIGN IN BY SCANNING CLEVER BADGE CLEVER US