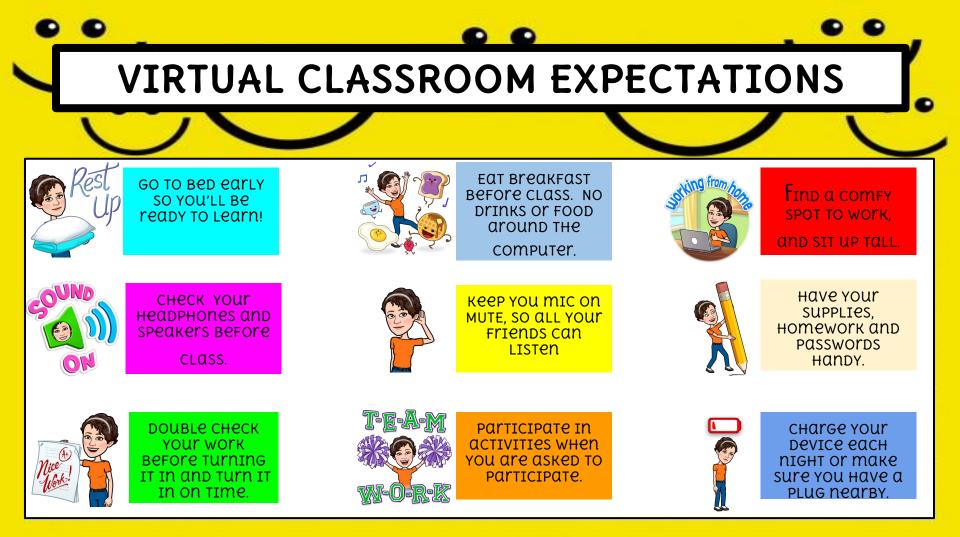

CLEVER, THEN FIND THE GOOGLE CLASSROOM APP
  - CLICK ON YOUR CHILD'S TEACHER CLASS AND "ACCEPT" THE INVITE
- OPTION 2: THYOUGH AN APP
  - OPEN THE GOOGLE CLASSROOM APP
  - CLICK ON YOUR CHILD'S TEACHER CLASS AND "ACCEPT" THE INVITE

Google Classroom for BISD Families English: <a href="https://youtu.be/ODV7EqA">https://youtu.be/ODV7EqA Cb4</a> Google Classroom for BISD Families Spanish: <a href="https://youtu.be/JsoMj2FHbBM">https://youtu.be/JsoMj2FHbBM</a>



**GOOGLE MEETS** WILL BE USED FOR OUR DAILY SYNCHRONOUS **LIVE** LEARNING SESSIONS

- ACCESS THE "GOOGLE CLASSTOOM" APP THROUGH CLEVER.
- FIND OUR CLASS AND SELECT IT.
- AT THE TOP OF THE PAGE FIND THE "MEET LINK" AND



• THE LINK WILL BE THE SAME ONE FOR THE ENTIRE SCHOOL YEAR.



• WHEN IT BECOMES AVAILABLE WE WILL LET YOU KNOW!





|  | / 。 / |
|--|-------|
|  | _     |
|  | -     |
|  |       |
|  |       |
|  |       |
|  |       |
|  |       |
|  |       |
|  |       |